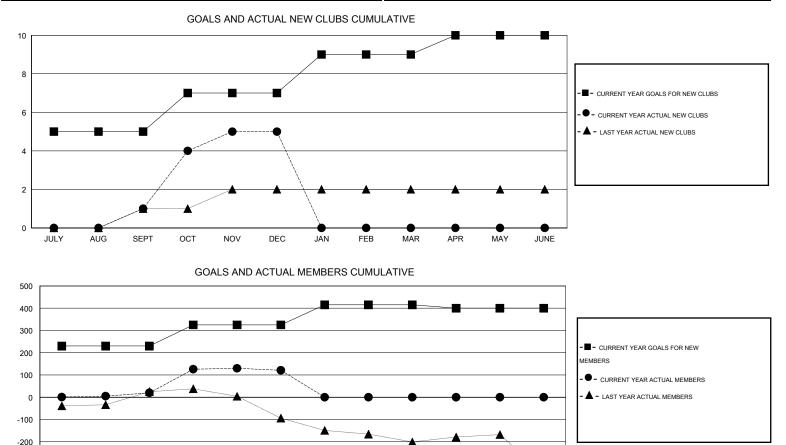

## GMT: Amarpreet Sembi

GMT CA 6-Afi

| Clubs                 |                  |           |                  |                  | Members               |                    |                                     |                    |                  |
|-----------------------|------------------|-----------|------------------|------------------|-----------------------|--------------------|-------------------------------------|--------------------|------------------|
| RESULTS FOR 2016-2017 |                  |           |                  |                  | RESULTS FOR 2016-2017 |                    |                                     |                    |                  |
| QUARTER               | NEW CLUB<br>GOAL | NEW CLUBS | DROPPED<br>CLUBS | NET<br>GAIN/LOSS | QUARTER               | NEW MEMBER<br>GOAL | CHARTER AND<br>NEW MEMBERS<br>ADDED | DROPPED<br>MEMBERS | NET<br>GAIN/LOSS |
| JULY/AUG/SEPT         | 5                | 1         | 0                | 1                | JULY/AUG/SEPT         | 230                | 34                                  | 14                 | 20               |
| OCT/NOV/DEC           | 2                | 4         | 0                | 4                | OCT/NOV/DEC           | 95                 | 170                                 | 69                 | 101              |
| JAN/FEB/MAR           | 2                | 0         | 0                | 0                | JAN/FEB/MAR           | 90                 | 0                                   | 0                  | 0                |
| APR/MAY/JUNE          | 1                | 0         | 0                | 0                | APR/MAY/JUNE          | -15                | 0                                   | 0                  | 0                |

FEB

MAR

APR

MAY

-300

-400

JULY

DROPPED CLUBS: 0

AUG

SEPT

OCT

NOV

DEC

NEW MEMBERS

JAN

28 CLUBS OF 47 ADDED 1 OR MORE